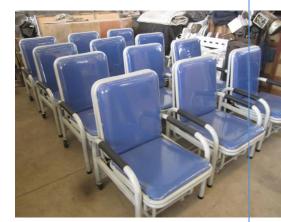

**BHC001** Attendant Chair

Frame is made steel tube with plastic coating. Mattress is made of PVC artificial leather. The Attendant chair can be open as a simple hospital bed, it can be folded into chair.

Size: 620x720x940

Open size: 620×1920

Package(1pc/carton): 1180\*610\*210mm

BHC001

BHC001

Size: 630x620x900mm Open: 630×1970mm