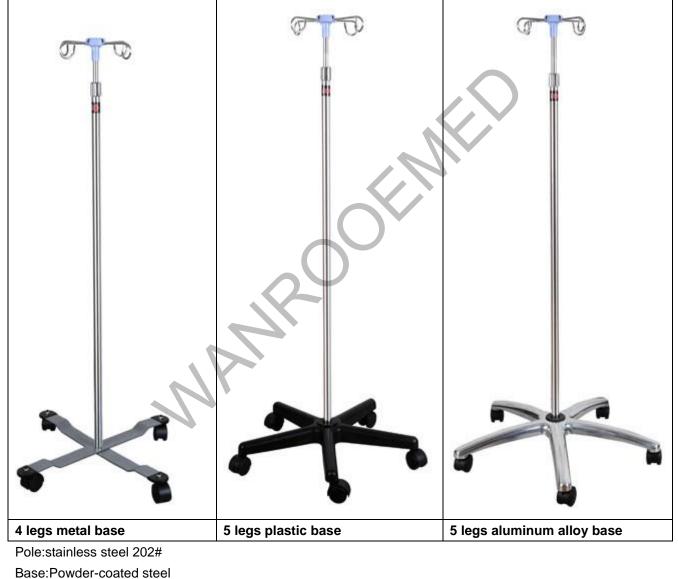

#### BIV01 Adjustable IV stand(4hooks)

Dase.Fowder-coaled siee

Height adjustable, 4 hooks

Tube diameter: lower tube: 25mm, upper tube: 16 diameter

### **BIV02 INFUSION PUMP RACK**

1. Height adjustable easily

- 2. Stainless steel tube, with 4 IV hooks
- 3. original armrest help the patient adjust height according to the patient at any time and angle design principle of ergonomic comfort grip and lightweight operation.
- 4. Fast locking knob using Japanese technology, quick-locking and release, use one hand operation;
- 5. The base of the bracket with the universal self-Zohar pulley, flexible movement and braking.
- 6. With a plastic tray, applicable to all types of infusion pump equipment
- 7. Different kinds of bases optional