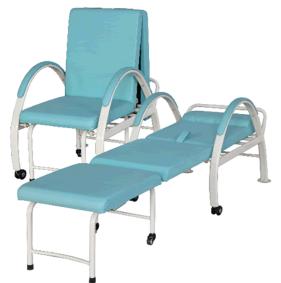

### **BHC003 Transfusion Chair**

The transfusion chair is made of steel tube with plastic coating. Back rest adjustable: 0-65° Mattress is made of PVC artificial leather, With IV pole and foot rest. Size: 680×800×1100 Open size: 680×1300 Folded size:18\*52\*90cm Package(1pc/carton): 93\*56\*21cm N.W.: 11KG, G.W.:12kg