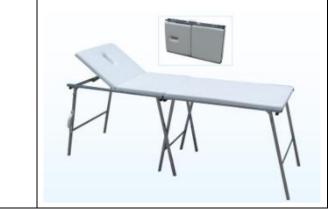

- 1. ABS material table board, no toxic effect on body & be clean, general color: white or blue
- 2. Two sections ABS tabletop, adjustable angle for reading books etc.
- 3. Steel column
- 4. The height can adjustable: 74cm-102cm
- 5. With 4pcs castor for move easy, two with brakes
- 6. Press knock switch, adjust height by your demanded. Dimensions:

Length: 900\*450\*750-1020mm