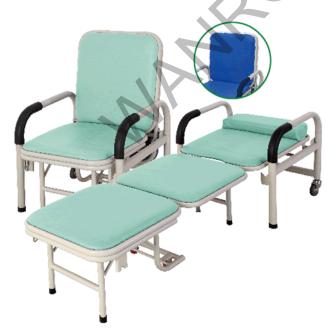

**BHC001** Attendant Chair

Frame is made steel tube with plastic coating. Mattress is made of PVC artificial leather. The Attendant chair can be open as a simple hospital bed, it can be folded into chair.

Size: 620x720x940

Open size: 620×1920

Package(1pc/carton): 1180\*610\*210mm

BHC001

BHC001

Size: 630x620x900mm Open: 630×1970mm