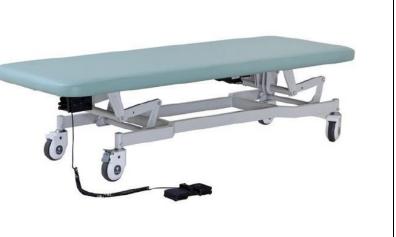

### **BEC10 Hydraulic Examination Table**

| NAME      | Hydraulic Examination Table                |  |
|-----------|--------------------------------------------|--|
| MODEL     | BEC10                                      |  |
| Size:     | 1850*520*460-765mm                         |  |
| Material: | Powered coated steel frame.Leatheroid for  |  |
|           | the coach suface.It is waterproof and easy |  |
|           | to clean.                                  |  |
|           | Leather color:blue general, other color,   |  |
|           | optional                                   |  |
| Function: | 1. height adjustable: 460-765mm by         |  |
|           | hydraulic foot pedal                       |  |
|           | 2. Bear of Loading:135KGS                  |  |
| NOTE      | Size can be made according to your         |  |
|           | requirement                                |  |
| Package   | 1set/ carton, 1900*600*530mm,              |  |
|           | N.W.: 45kg,G.W.: 50kg                      |  |

#### **BEC11 Electric Examination Table**

| NAME      | Electric Examination Table       |
|-----------|----------------------------------|
| MODEL     | BEC11                            |
| Size:     | 1920*740*380-720mm               |
| Material: | Powered coated steel             |
|           | frame.Leatheroid for the coach   |
|           | suface.It is waterproof and easy |
|           | to clean.                        |
|           | Leather color:green general,     |
|           | other color, optional            |
|           | 125cm diameter castor, 2 with    |

# WANROOEMED

| Function: | 1. height adjustable:         |  |
|-----------|-------------------------------|--|
|           | 380-720mm,electric by foot    |  |
|           | pedal                         |  |
|           | 2. Bear of Loading:135KGS     |  |
| NOTE      | Size can be made according to |  |
|           | your requirement              |  |
| Package   | 1set/ carton, 1900*600*530mm, |  |
|           | N.W.: 45kg,G.W.: 50kg         |  |