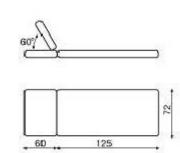

### BEC06A FLAT EXAMINATION COUCH

| NAME      | FLAT EXAMINATION COUCH                                                                                                                                  |
|-----------|---------------------------------------------------------------------------------------------------------------------------------------------------------|
| MODEL     | BEC06A                                                                                                                                                  |
| Size:     | 1800*600*700mm                                                                                                                                          |
| Material: | Stainless steel frame.Leatheroid for<br>the coach suface.It is waterproof<br>and easy to clean.<br>Leather color:blue general, other<br>color, optional |
| Function: | 1. Bear of Loading:135KGS                                                                                                                               |
| NOTE      | Size can be made according to your requirement                                                                                                          |
| Package   | 1set/ carton, 189*68*20cm, N.W.:                                                                                                                        |

20kg,G.W.: 22kg