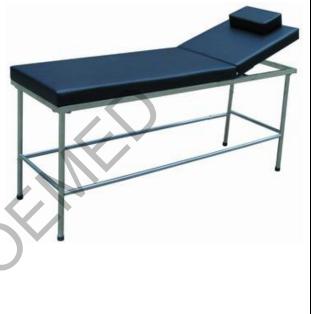

### BEC01 EXAMINATION COUCH(backrest adjustable)

| NAMEEXAMINATIONCOUCH(backrestadjustable)MODELBEC01Size:1820*620*710mmMaterial:Stainless steel frame.Leatheroid for the<br>coach suface.It is waterproof and easy to<br>clean.Leather color: black general, other color,<br>optional.Function:1. Backrest controlled by rack: 0-60°2. Bear of Loading:135KGSNOTESize can be made according to your<br>requirementPackage1set/ carton,<br>1850*640*180mm.G.W.:27KGS |           |                                            |
|-------------------------------------------------------------------------------------------------------------------------------------------------------------------------------------------------------------------------------------------------------------------------------------------------------------------------------------------------------------------------------------------------------------------|-----------|--------------------------------------------|
| MODELBEC01Size:1820*620*710mmMaterial:Stainless steel frame.Leatheroid for the<br>coach suface.It is waterproof and easy to<br>clean.<br>Leather color: black general, other color,<br>optionalFunction:1. Backrest controlled by rack: 0-60°<br>2. Bear of Loading:135KGSNOTESize can be made according to your<br>requirementPackage1set/ carton,                                                               | NAME      | EXAMINATION COUCH(backrest                 |
| Size:1820*620*710mmMaterial:Stainless steel frame.Leatheroid for the<br>coach suface.It is waterproof and easy to<br>clean.<br>Leather color: black general, other color,<br>optionalFunction:1. Backrest controlled by rack: 0-60°<br>2. Bear of Loading:135KGSNOTESize can be made according to your<br>requirementPackage1set/ carton,                                                                         |           | adjustable)                                |
| Material:       Stainless steel frame.Leatheroid for the coach suface.It is waterproof and easy to clean.         Leather color: black general, other color, optional         Function:       1. Backrest controlled by rack: 0-60°         2. Bear of Loading:135KGS         NOTE       Size can be made according to your requirement         Package       1set/ carton,                                       | MODEL     | BEC01                                      |
| coach suface.It is waterproof and easy to clean.         Leather color: black general, other color, optional         Function:       1. Backrest controlled by rack: 0-60°         2. Bear of Loading:135KGS         NOTE       Size can be made according to your requirement         Package       1set/ carton,                                                                                                | Size:     | 1820*620*710mm                             |
| clean.         Leather color: black general, other color, optional         Function:       1. Backrest controlled by rack: 0-60°         2. Bear of Loading:135KGS         NOTE       Size can be made according to your requirement         Package       1set/ carton,                                                                                                                                          | Material: | Stainless steel frame.Leatheroid for the   |
| Leather color: black general, other color, optional         Function:       1. Backrest controlled by rack: 0-60°         2. Bear of Loading:135KGS         NOTE       Size can be made according to your requirement         Package       1set/ carton,                                                                                                                                                         |           | coach suface.It is waterproof and easy to  |
| optional         Function:       1. Backrest controlled by rack: 0-60°         2. Bear of Loading:135KGS         NOTE       Size can be made according to your requirement         Package       1set/ carton,                                                                                                                                                                                                    |           | clean.                                     |
| Function:       1. Backrest controlled by rack: 0-60°         2. Bear of Loading:135KGS         NOTE       Size can be made according to your requirement         Package       1set/ carton,                                                                                                                                                                                                                     |           | Leather color: black general, other color, |
| 2. Bear of Loading:135KGS         NOTE       Size can be made according to your requirement         Package       1set/ carton,                                                                                                                                                                                                                                                                                   |           | optional                                   |
| NOTE         Size can be made according to your requirement           Package         1set/ carton,                                                                                                                                                                                                                                                                                                               | Function: | 1. Backrest controlled by rack: 0-60°      |
| Package     1set/ carton,                                                                                                                                                                                                                                                                                                                                                                                         |           | 2. Bear of Loading:135KGS                  |
| Package 1set/ carton,                                                                                                                                                                                                                                                                                                                                                                                             | NOTE      | Size can be made according to your         |
|                                                                                                                                                                                                                                                                                                                                                                                                                   |           | requirement                                |
| 1850*640*180mm.G.W.:27KGS                                                                                                                                                                                                                                                                                                                                                                                         | Package   | 1set/ carton,                              |
|                                                                                                                                                                                                                                                                                                                                                                                                                   |           | 1850*640*180mm.G.W.:27KGS                  |