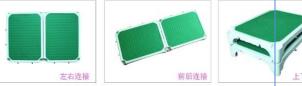

### BHC007A/B/C Step Stool

BHC007A aluminum alloy stool

BHC007B ABS stool

This step stool is easy to combine and knock down, one more layer height 65mm, it also can be combined from left and right and front and behind to extend the work square.Polyurethane mat, no damage for OR room ground, combination stack, no taking big room.Surface skidproof rubber mat and other parts, all insulated material, safe. Type A is aluminum alloy stool and Type B is ABS stool.

Type A: Size: 400\*300\*80mm, loading: 400kg, net weight: 3kg

Type B: Size: 400\*300\*80mm, loading:300kg, net weight: 2.5kg

Size: 450\*355\*130mm, loading:300kg, net weight: 3.5kg