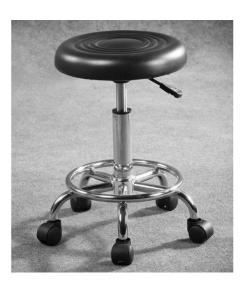

#### **BHC008A Doctor Stool**

6cm thickness EVA foam mattress, chromium-coated steel structure. The height can be adjusted by pneumatic sping Size:33x45-60cm Weight:5kg Packing: Quantity:2pcs/CTN Size:41×41×26cm G.W:11kg

#### **BHC008B** Doctor Stool

9cm thickness sponge mattress, chromium-coated steel structure.
The height can be adjusted by rotation
Size:36x45-70cm
Weight:5kg
Packing
Quantity:1pc/CTN
Size:38×38×45cm
G.W:6kg

BHC008B Doctor Stool with backrest

Size: Dia45\*54-75cm

e right to change specifications without notice.

Height adjustment via a gas spring operated by a hand lever housed under the seat within easy reach of the

operator

chromium-coated steel structure with 5 castors