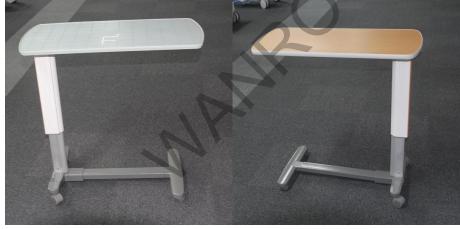

### BDT001A/BDT001B/BDT001C/BDT001D Over Bed Table, steel column

#### Features:

- 1. Tabletop: A type made of plastic PP blow molding,
  - B type: Hospital movable over bed table with MDF surface
  - C type: plastic PP blow molding with bottle holder on tabletop
  - D type: plastic PP blow molding with bottle holder on tabletop, with drawer
- 2. Lifting Column: steel with plastic coating
- 3. Base made of steel with plastic coating
- 4. Four castors, two with brakes, easy to move, durable

### Specifications:

| Item code | Overal size        | G.W/N.W(kg) | Qty/package | Package size  |
|-----------|--------------------|-------------|-------------|---------------|
| BDT001A   | 900*450*750-1020mm | 15/13.5     | 1           | 900*560*170mm |
| BDT001B   | 900*450*750-1020mm | 17.5/16.5   | 1           | 900*560*170mm |
| BDT001C   | 900*450*750-1020mm | 16/14.5     | 1           | 900*560*170mm |
| BDT001D   | 900*450*750-1020mm | 16.5/15     | 1           | 900*560*170mm |
| BDT001E   | 775*385*775-1055mm | 16.5/15     | 1           | 900*560*170mm |
| BDT001F   | 900*450*750-1020mm | 20/18       | 1           | 900*560*200mm |