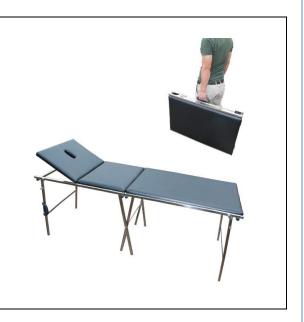

- 1. ABS material table board, no toxic effect on body & be clean, general color: white or blue
- 2. Two sections ABS tabletop, adjustable angle for reading books etc.
- 3. Steel column
- 4. The height can adjustable: 74cm-102cm
- 5. With 4pcs castor for move easy, two with brakes
- 6. Press knock switch, adjust height by your demanded. Dimensions:

Length: 900\*450\*750-1020mm