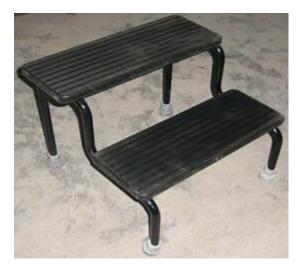

**BHC004 Stainless Steel Step Stool** 

## WANROOEMED

- Strong, durable, all welded steel
- Legs constructed of heavy tube
- Slip resistant corrugated PU foam top surface

Rubber floor tips