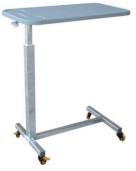

WANROOEMED reserves the right to change specifications without notice.

easy to

BDT003A/BDT003B Stainless Steel Over Bed Table

#### **Specifications:**

| Item code | Overal size        | G.W/N.W(kg) | Qty/package | Package size  |
|-----------|--------------------|-------------|-------------|---------------|
| BDT003A   | 800*400*780-1020mm | 22.7/21.7   | 1           | 920x475x120mm |
| BDT003B   | 900*450*700-1000mm | 13/12       | 1           | 800x460x120mm |