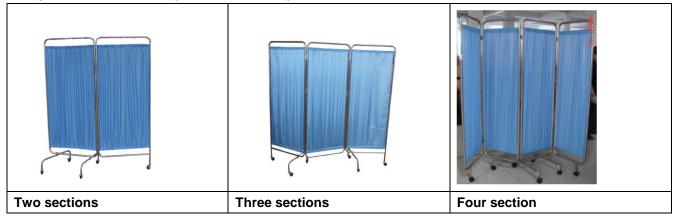

#### Hospital Foldable Screen(2/3/4/5/6 sections)

#### Feature:

- 1. Stainless steel frame, anti-rust and wear-resistant
- 2. Washable blue fabric cloth,general
- 3. with castors, moving freely and easily
- 4. The hospital screen can be dissembled to save space.
- 5. Size of each fold: 1800(H)\*500(W) mm
- 6. 2/3/4/5/6 section of hospital screen optional
- 7. Size can be customized to your requirement.