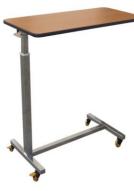

### BDT002A/BDT002B Over Bed Table, aluminum alloy lifting column

BDT002A

BDT002B

#### Features:

- 1. Tabletop: A type made of plastic PP blow molding, B type: Hospital movable over bed table with MDF surface, aluminum packed edge.
- 2. Lifting column: aluminum profile with electrostatic spraying
- 3. Base made of steel with plastic coating
- 4. Four castors, two with brakes, easy to move, durable

#### Specifications:

| Item code | Overal size        | G.W/N.W(kg) | Qty/package | Package size  |
|-----------|--------------------|-------------|-------------|---------------|
| BDT002A   | 890*440*830~1040MM | 22.7/21.7   | 1           | 800*460*125mm |
| BDT002B   | 780*386*830~1040MM | 22.7/21.7   | 1           | 800*460*125mm |