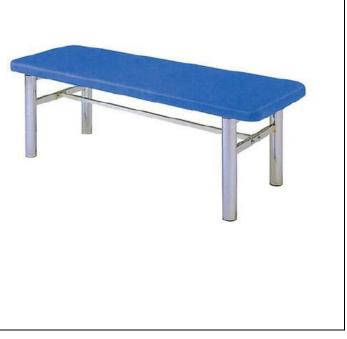

### BEC06A FLAT EXAMINATION COUCH

| NAME      | FLAT EXAMINATION COUCH                                                                                                                                  |
|-----------|---------------------------------------------------------------------------------------------------------------------------------------------------------|
| MODEL     | BEC06A                                                                                                                                                  |
| Size:     | 1800*600*700mm                                                                                                                                          |
| Material: | Stainless steel frame.Leatheroid for<br>the coach suface.It is waterproof<br>and easy to clean.<br>Leather color:blue general, other<br>color, optional |
| Function: | 1. Bear of Loading:135KGS                                                                                                                               |
| NOTE      | Size can be made according to your requirement                                                                                                          |
| Package   | 1set/ carton, 189*68*20cm, N.W.:                                                                                                                        |

20kg,G.W.: 22kg