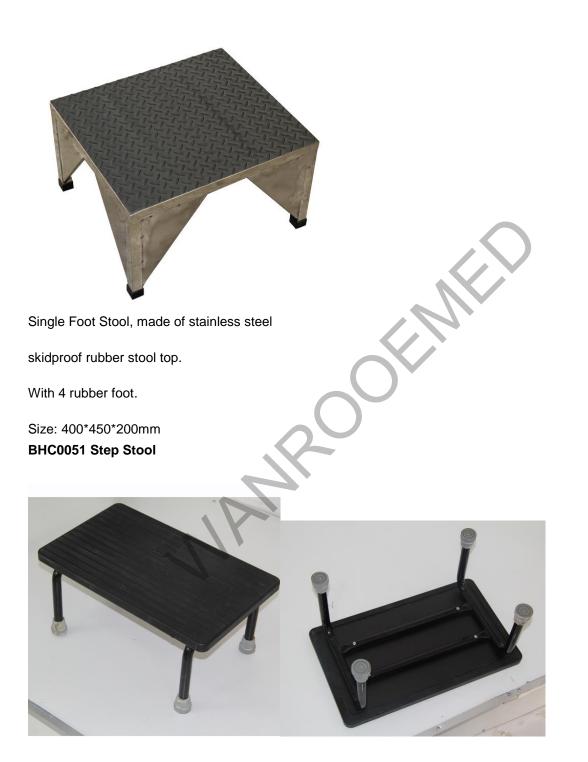

**BHC004 Stainless Steel Step Stool** 

## WANROOEMED

- Strong, durable, all welded steel
- Legs constructed of heavy tube
- Slip resistant corrugated PU foam top surface

Rubber floor tips

# WANROOEMED

Tip resistant design, rugged and easy to maintain

Size: 495\*295\*230mm