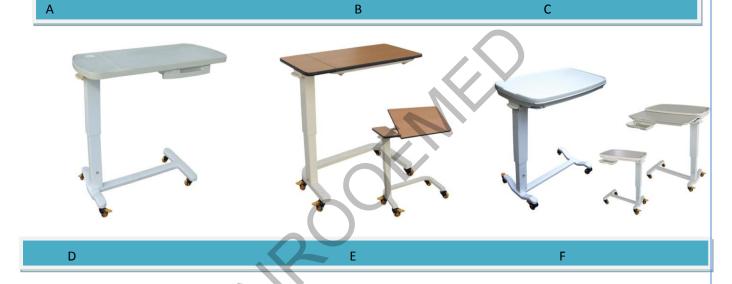

### BDT002A/BDT002B Over Bed Table, aluminum alloy lifting column

BDT002A

BDT002B

#### Features:

- 1. Tabletop: A type made of plastic PP blow molding, B type: Hospital movable over bed table with MDF surface, aluminum packed edge.
- 2. Lifting column: aluminum profile with electrostatic spraying
- 3. Base made of steel with plastic coating
- 4. Four castors, two with brakes, easy to move, durable

#### Specifications:

| Item code | Overal size        | G.W/N.W(kg) | Qty/package | Package size  |
|-----------|--------------------|-------------|-------------|---------------|
| BDT002A   | 890*440*830~1040MM | 22.7/21.7   | 1           | 800*460*125mm |
| BDT002B   | 780*386*830~1040MM | 22.7/21.7   | 1           | 800*460*125mm |