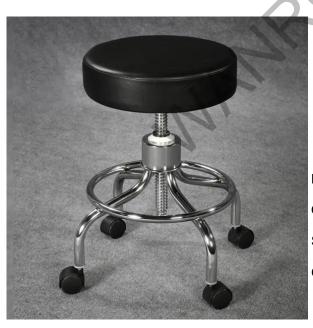

#### **BHC008A Doctor Stool**

6cm thickness EVA foam mattress, chromium-coated steel structure. The height can be adjusted by pneumatic sping Size:33x45-60cm Weight:5kg Packing: Quantity:2pcs/CTN Size:41×41×26cm G.W:11kg

#### **BHC008B** Doctor Stool

9cm thickness sponge mattress, chromium-coated steel structure.
The height can be adjusted by rotation
Size:36x45-70cm
Weight:5kg
Packing
Quantity:1pc/CTN
Size:38×38×45cm
G.W:6kg

BHC008B Doctor Stool with backrest

Size: Dia45\*54-75cm

e right to change specifications without notice.

Height adjustment via a gas spring operated by a hand lever housed under the seat within easy reach of the

operator

chromium-coated steel structure with 5 castors