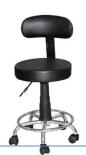

BHC008B Doctor Stool with backrest

Size: Dia45\*54-75cm

e right to change specifications without notice.

Height adjustment via a gas spring operated by a hand lever housed under the seat within easy reach of the

operator

chromium-coated steel structure with 5 castors