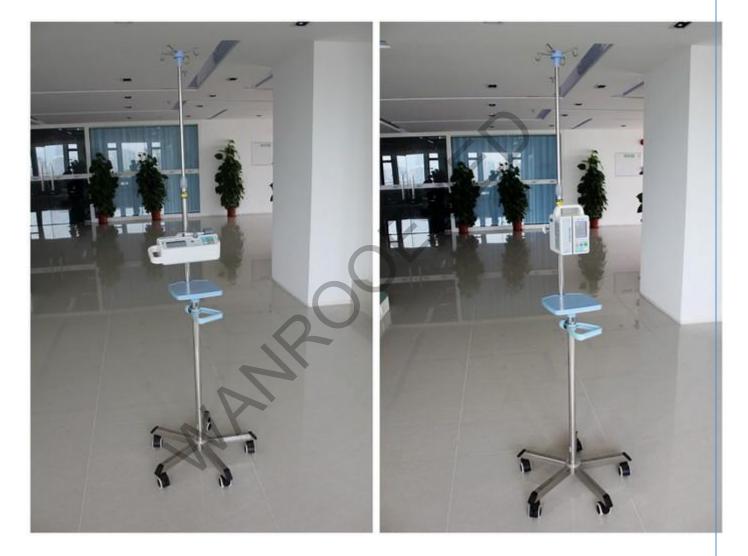

### **BIV02 INFUSION PUMP RACK**

1. Height adjustable easily

- 2. Stainless steel tube, with 4 IV hooks
- 3. original armrest help the patient adjust height according to the patient at any time and angle design principle of ergonomic comfort grip and lightweight operation.
- 4. Fast locking knob using Japanese technology, quick-locking and release, use one hand operation;
- 5. The base of the bracket with the universal self-Zohar pulley, flexible movement and braking.
- 6. With a plastic tray, applicable to all types of infusion pump equipment
- 7. Different kinds of bases optional