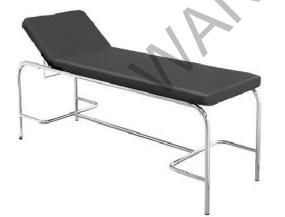

### BEC06A FLAT EXAMINATION COUCH

| NAME      | FLAT EXAMINATION COUCH                                                                                                                                  |
|-----------|---------------------------------------------------------------------------------------------------------------------------------------------------------|
| MODEL     | BEC06A                                                                                                                                                  |
| Size:     | 1800*600*700mm                                                                                                                                          |
| Material: | Stainless steel frame.Leatheroid for<br>the coach suface.It is waterproof<br>and easy to clean.<br>Leather color:blue general, other<br>color, optional |
| Function: | 1. Bear of Loading:135KGS                                                                                                                               |
| NOTE      | Size can be made according to your requirement                                                                                                          |
| Package   | 1set/ carton, 189*68*20cm, N.W.:                                                                                                                        |

20kg,G.W.: 22kg