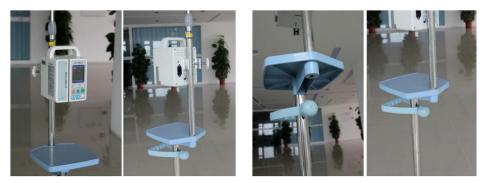

### **BIV02 INFUSION PUMP RACK**

1. Height adjustable easily

- 2. Stainless steel tube, with 4 IV hooks
- 3. original armrest help the patient adjust height according to the patient at any time and angle design principle of ergonomic comfort grip and lightweight operation.
- 4. Fast locking knob using Japanese technology, quick-locking and release, use one hand operation;
- 5. The base of the bracket with the universal self-Zohar pulley, flexible movement and braking.
- 6. With a plastic tray, applicable to all types of infusion pump equipment
- 7. Different kinds of bases optional