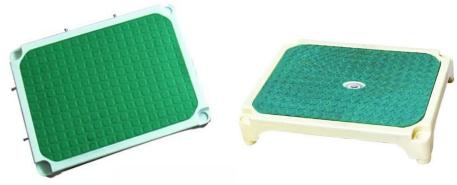

### BHC007A/B/C Step Stool

BHC007A aluminum alloy stool

BHC007B ABS stool

This step stool is easy to combine and knock down, one more layer height 65mm, it also can be combined from left and right and front and behind to extend the work square.Polyurethane mat, no damage for OR room ground, combination stack, no taking big room.Surface skidproof rubber mat and other parts, all insulated material, safe. Type A is aluminum alloy stool and Type B is ABS stool.

Type A: Size: 400\*300\*80mm, loading: 400kg, net weight: 3kg

Type B: Size: 400\*300\*80mm, loading:300kg, net weight: 2.5kg

Size: 450\*355\*130mm, loading:300kg, net weight: 3.5kg