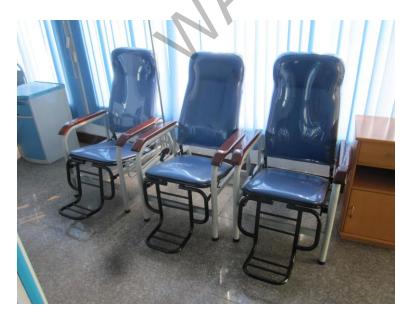

### **BHC003 Transfusion Chair**

The transfusion chair is made of steel tube with plastic coating. Back rest adjustable: 0-65° Mattress is made of PVC artificial leather, With IV pole and foot rest. Size: 680×800×1100 Open size: 680×1300 Folded size:18\*52\*90cm Package(1pc/carton): 93\*56\*21cm N.W.: 11KG, G.W.:12kg