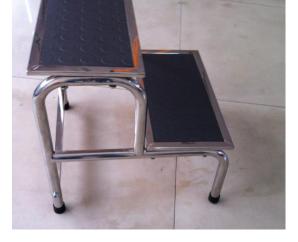

#### BHC006 Step Stool

Double step Foot Stool.made of stainless steel, Skidproof rubber stool top.With 4 rubber footstraps.

Overal size: 400\*400\*430mm High part size :400\*200\*430mm Low part size:400\*200\*230mm