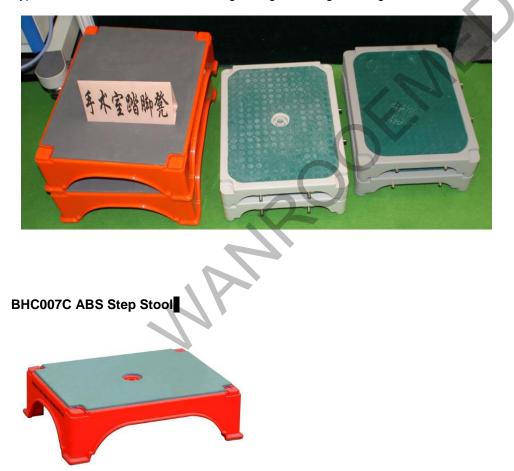

### BHC007A/B/C Step Stool

BHC007A aluminum alloy stool

BHC007B ABS stool

This step stool is easy to combine and knock down, one more layer height 65mm, it also can be combined from left and right and front and behind to extend the work square.Polyurethane mat, no damage for OR room ground, combination stack, no taking big room.Surface skidproof rubber mat and other parts, all insulated material, safe. Type A is aluminum alloy stool and Type B is ABS stool.

Type A: Size: 400\*300\*80mm, loading: 400kg, net weight: 3kg

Type B: Size: 400\*300\*80mm, loading:300kg, net weight: 2.5kg

Size: 450\*355\*130mm, loading:300kg, net weight: 3.5kg