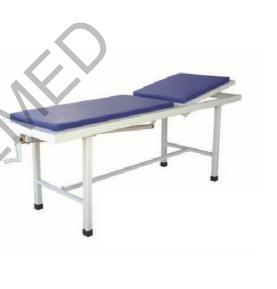

### **BEC06B EXAMINATION COUCH with Pillow**

| NAME      | FLAT EXAMINATION COUCH                                                                                                                                           |  |
|-----------|------------------------------------------------------------------------------------------------------------------------------------------------------------------|--|
| MODEL     | BEC06B                                                                                                                                                           |  |
| Size:     | 1800*600*700mm                                                                                                                                                   |  |
| Material: | Stainless steel frame.Leatheroid for the coach<br>suface.It is waterproof and easy to clean.<br>With pillow<br>Leather color:blue general, other color, optional |  |
| Function: | Bear of Loading:135KGS                                                                                                                                           |  |
| NOTE      | Size can be made according to your requirement                                                                                                                   |  |
| Package   | 1set/ carton, 189*68*20cm, N.W.: 20kg,G.W.:<br>22kg                                                                                                              |  |