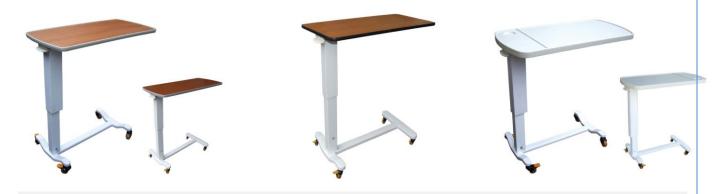

### BDT001A/BDT001B/BDT001C/BDT001D Over Bed Table, steel column

#### Features:

- 1. Tabletop: A type made of plastic PP blow molding,
  - B type: Hospital movable over bed table with MDF surface
  - C type: plastic PP blow molding with bottle holder on tabletop
  - D type: plastic PP blow molding with bottle holder on tabletop, with drawer
- 2. Lifting Column: steel with plastic coating
- 3. Base made of steel with plastic coating
- 4. Four castors, two with brakes, easy to move, durable

### Specifications:

| Item code | Overal size        | G.W/N.W(kg) | Qty/package | Package size  |
|-----------|--------------------|-------------|-------------|---------------|
| BDT001A   | 900*450*750-1020mm | 15/13.5     | 1           | 900*560*170mm |
| BDT001B   | 900*450*750-1020mm | 17.5/16.5   | 1           | 900*560*170mm |
| BDT001C   | 900*450*750-1020mm | 16/14.5     | 1           | 900*560*170mm |
| BDT001D   | 900*450*750-1020mm | 16.5/15     | 1           | 900*560*170mm |
| BDT001E   | 775*385*775-1055mm | 16.5/15     | 1           | 900*560*170mm |
| BDT001F   | 900*450*750-1020mm | 20/18       | 1           | 900*560*200mm |